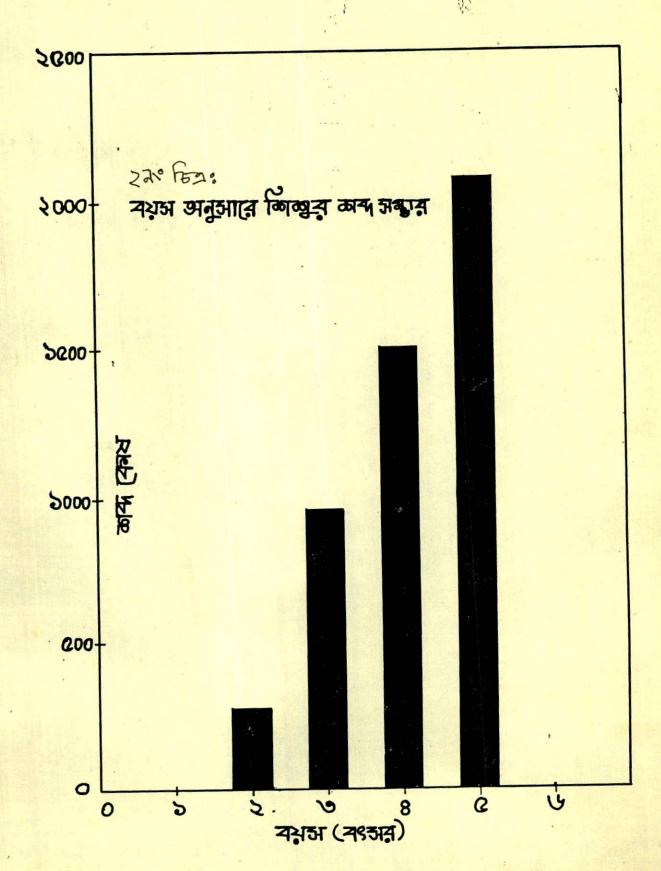

শিশুর ভাষা – জন্সন পাচ বছরের পর থেকে দুশ্ভ বেড়ে যায়। " যে শিশু জীবনের প্রথম বছর মার কয়েকটি লকা দিয়ে পুরু করে দু'বছরে তার লকা কোষ দাঁড়ায় ২৭২ আর বাঁচ বছরে তা ২০০০ লকা কোষ ছাড়িয়ে যায় "। (১) বাঁচ বছরের শিশুর ভাষাজ্ঞান স্ফাকেFlorence L.Goodenough
আন্তেম ".The Child's speech has shown a somewhat amazing increase from an average of 3 words at one year to 272, 896 and 1504 words for the successive years. At five he may be expected to have an average vocabulary of 2,072 words.