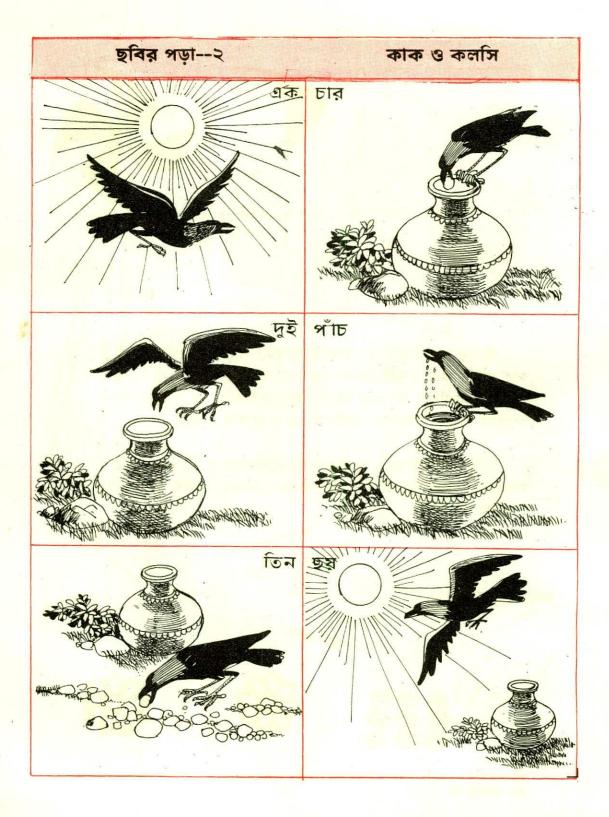

- ० ५७ मेर भु ० म ० -

विद्यास शुभूमाताणुति त विद्यायदन गठकता विभाव वावदात क्दत श्राष्ट्र कथा वागवा कता द्यू । एक वर (১১)

| वारे हैं | ीला न १  | वृक्षा नर | 🖇 পাঠদাবের বিষয় 🖁                            | <b>ब</b> नुवा          |
|----------|----------|-----------|-----------------------------------------------|------------------------|
| পাঠ ট    | ीवा - ১  | a         | *এখানে कि कि कृत जाएड *                       | ছবি দেখে উত্তর দাব     |
| 97       | -3       | 0         | 'वचादन कि कि क्व चाटक '                       | "                      |
| 99       | -0       | 9         | * घाष्ट गुद्धात राम रत *                      |                        |
| 99       | -8       | b         | * ছবি দেবে नाम वन कानि नाबि कानि वनु          |                        |
| 90       | -0       | 20 0 22   | *@91*                                         |                        |
| 99       | -0       | 22 025    | • 1                                           |                        |
| 99       | -9       | 50        | 'वामा वात वासा, वानु वात वातु '               |                        |
| 99       | -6       | 33        | 'ঢাবা বড় বছর ।                               |                        |
| 99       | -5       | 30        | ' वर्षा कष्टु।                                |                        |
| 99       | -50      | 39        | "नजून धान, बाका ठाल, विठा, करे, देर्पापि ।    |                        |
| 99       | - 22     | 02        | * या ठाठ ना७ * ।                              |                        |
| 99       | -25      | 80        | °কাক ও কলসি ° ៖                               | ছবির সাহায্যে গলা গঠব। |
| 97       | -50      | 89        | * তোর হন – কাজী নজরন্দ ইসলাম (কবিতা >         |                        |
| 99       | -28 6 20 | 3 84      | *वाषात्मत्र श्राप (शमा *) ।                   |                        |
| 88       | -50      | 85        | া ঘাঘার বাড়ি (কবিতা) জগীয় উদ্ধীন            |                        |
| 99       | - 59     | 69        | 'वापादमत दमन ' वा, र, प, वबनूत त्रमीम (कविठा) |                        |
| 99       | -24      | ab        | 'ছুটি' (वरिजा)- इरी-सूनाव ठाकुइ               |                        |
| 99       | -22      | 95        | °ভাতীয় পতাকা° (গদ্য)                         |                        |
| 99       | -20      | 00        | *বাংনা ভাষাত্র গান* (কবিতা )                  |                        |

৪৫ পৃষ্ঠার ১২ বং পাঠ - টীনায় কাক কনি পনাটি গঠন করতে সাহায্য করনে শিনার্থীপণ অতানু উৎসাহ প্রকাশ করে। (ক্তিক্তি শিল্পি শ্রুক্তি) সুনাইত্র শূরি ও জ্বি ও জ্বি । কতিবলাই শ্রুক্তি স্তাহ্য প্রক্তিত্ব করে ২২)।

(১১) বাক্য -গঠনের পর্যায় খেকে শিকার্থীরা বেল সহজেই গলা-গঠন ক্ষতার অধিকারী হয়।
শিশুরা প্রাক-প্রাথমিক পর্যায় খেকে গলা শুনে অভাসু ভাই ছবির সাহয়ে কাক ও কনসি গলাটি গঠন
করতে দিলে প্রায় শিকার্থীই সকম হয় অবশ্য কিছুটা সাক্ষয়ের প্রয়োজন হয়েছে।