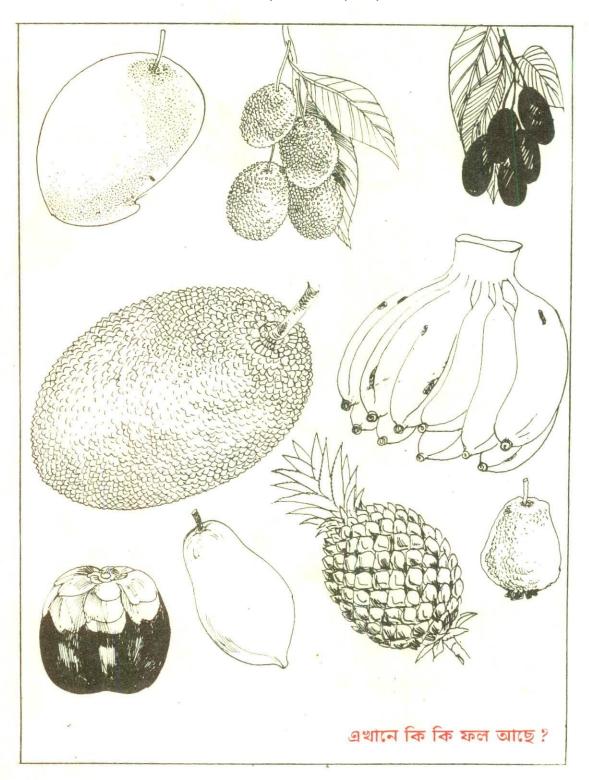

व তাবে বাংলাদেশের ছুল , ফল , যাছ ও পশু পাখি সর্মান্তে পাঠদান করা হয় । বাংলাদেশের ছুল, ফল , মাছ ও পশু পাখি সর্মানে আলোচনা কালে লক্ষ্য করা হয় যে প্রায় শিকার্থীই জাতাীয় ছুলের বাম জাবলেও , জাতীয় ফল, জাতীয় মাছ, জাতীয় পাখি ও পশুর বাম জাবে বা । উত্তৰ্গ বিষয়ে পাঠদান কালে আলোচনা করলে, পাঠ সর্মানিত অতিরিক্ত জানন শিশুরা উৎসাহের সংশে প্রহন করে ।