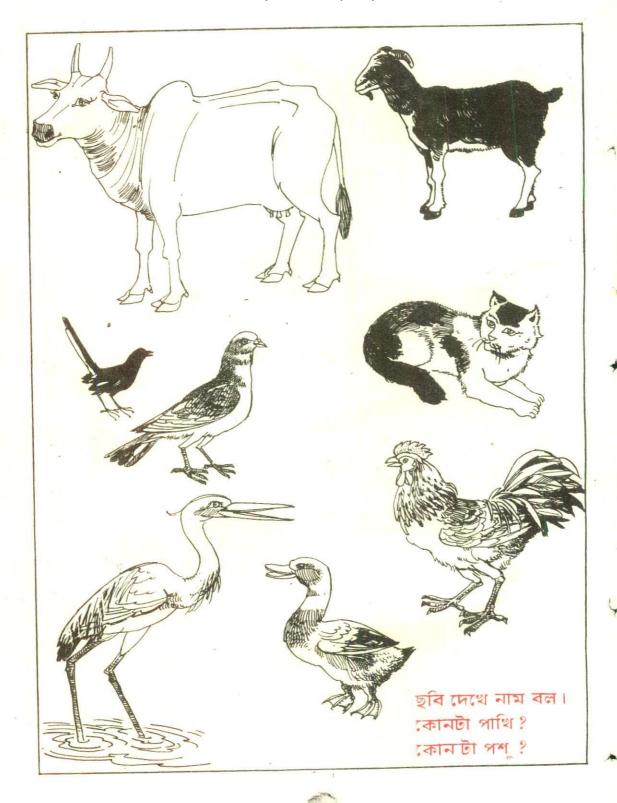

व তাবে বাংলাদেশের ছুল , ফল , যাছ ও পশু পাখি সর্মান্তে পাঠদান করা হয় । বাংলাদেশের ছুল, ফল , মাছ ও পশু পাখি সর্মানে আলোচনা কালে লক্ষ্য করা হয় যে প্রায় শিকার্থীই জাতাীয় ছুলের বাম জাবলেও , জাতীয় ফল, জাতীয় মাছ, জাতীয় পাখি ও পশুর বাম জাবে বা । উত্তৰ্গ বিষয়ে পাঠদান কালে আলোচনা করলে, পাঠ সর্মানিত অতিরিক্ত জানন শিশুরা উৎসাহের সংশে প্রহন করে ।