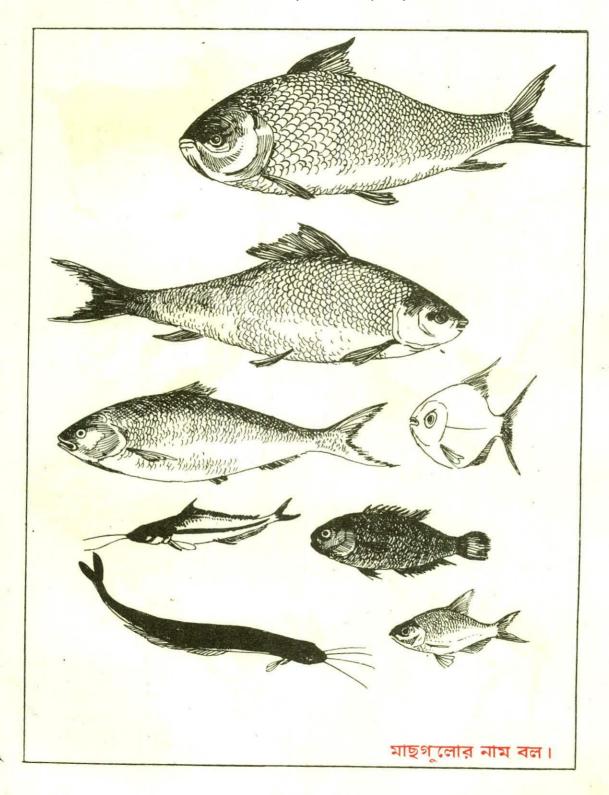

व তাবে বাংলাদেশের ছুল , ফল , যাছ ও পশু পাখি সর্মান্তে পাঠদান করা হয় । বাংলাদেশের ছুল, ফল , মাছ ও পশু পাখি সর্মানে আলোচনা কালে লক্ষ্য করা হয় যে প্রায় শিকার্থীই জাতাীয় ছুলের বাম জাবলেও , জাতীয় ফল, জাতীয় মাছ, জাতীয় পাখি ও পশুর বাম জাবে বা । উত্তৰ্গ বিষয়ে পাঠদান কালে আলোচনা করলে, পাঠ সর্মানিত অতিরিক্ত জানন শিশুরা উৎসাহের সংশে প্রহন করে ।