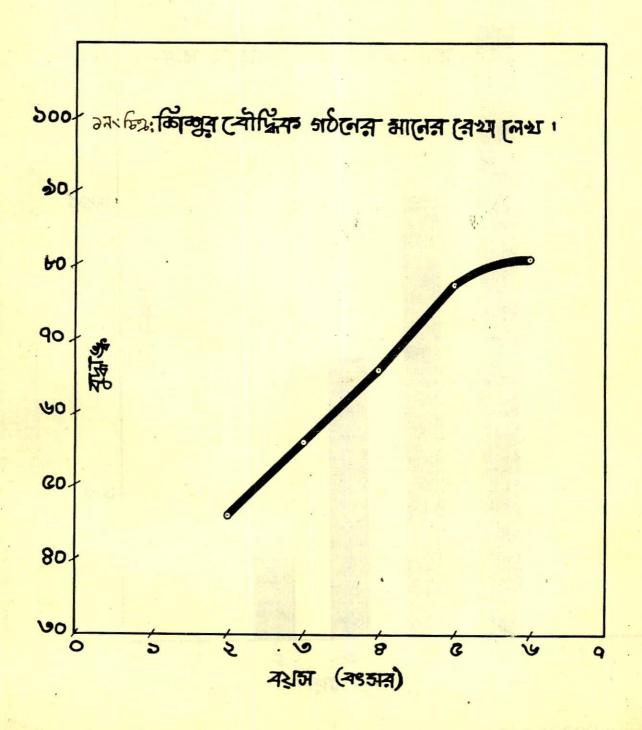

পাঁচ বছরের পূর্বে শিশুদের বৌদ্ধিক গঠন ততখানি বাড়ে না এবং বৌদ্ধিক গঠনের তারতঘা উদ্ধান্ত বিশ্ব কাজের কিন্তু কিন্তু কের অনেক সময় বেশী থাকে কিন্তু পঞ্চম বয়ুপের বৌদ্ধিক গঠন দ্রুত বেড়ে যায়। তবে এ কথা অনুসীকার্য যে প্রাথমিক সুরের ভিত্তি প্রাক-প্রাথমিক সুরের উপরই বিনাসু।

#### -3 0 TE 93 6 -

১°0 \$ श्राथिक मुद्र 3- वारतात्म्य विका कियमन दिलाई खनूयामी वश्र त्यार्थ (6 + > वर्ध्व यात्म त्र त्र त्र व्याप्त व्याप

The sucas Regardias about 78 michard E. Scammon 43 V6 " At the age of five the body has attained about 38 percent of its mature development, though different parts of the body are developing at defferent rates. \*(4/) The brain has developed so rapidly that by five or six it is almost as large as it will ever be. "(64)

नेति, स्म नस्तित निम्दात दोष्ट्रित गठंन मर्गादन Foster and Headley पात व नका नदादान । "It is not until the five-year level that we begin to get a significant correlation between scores on mental tests given at this age with scores on tests given at a higher age level."(६२)

G.G. Thompson 43 NCO \*Scores on mental tests given at two years of age have a low correlation only 46, three years -56, four years-66, five years-75, six years-81,(4) विवृत्र व्यक्तिक गठेद्वत पान 5 नद किट्टा (म्यादना इद्या ।