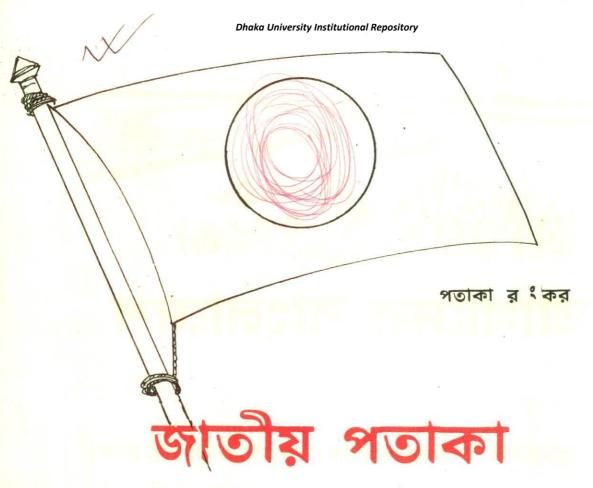

- ० ५७ मेर भु ० म ० -

विद्यास शुभूमाताणुति त विद्यायदन गठकता विभाव वावदात क्दत श्राष्ट्र कथा वागवा कता द्यू । एक वर (১১)

| वारे हैं | ीला न १  | वृक्षा नर | 🖇 পাঠদাবের বিষয় 🖁                            | <b>ब</b> नुवा          |
|----------|----------|-----------|-----------------------------------------------|------------------------|
| পাঠ ট    | ीवा - ১  | a         | *এখানে कि कि कृत जाएड *                       | ছবি দেখে উত্তর দাব     |
| 97       | -3       | 0         | 'वचादन कि कि क्व चाटक '                       | "                      |
| 99       | -0       | 9         | * घाष्ट गुद्धात राम रत *                      |                        |
| 99       | -8       | b         | * ছবি দেবে नाम वन कानि नाबि कानि वनु          |                        |
| 90       | -0       | 20 0 22   | *@91*                                         |                        |
| 99       | -0       | 22 025    | • 1                                           |                        |
| 99       | -9       | 50        | 'वामा वात वासा, वानु वात वातु '               |                        |
| 99       | -6       | 33        | 'ঢাবা বড় বছর ।                               |                        |
| 99       | -5       | 30        | ' वर्षा कष्टु।                                |                        |
| 99       | -50      | 39        | "नजून धान, बाका ठाल, विठा, करे, देर्पापि ।    |                        |
| 99       | - 22     | 02        | * या ठाठ ना७ * ।                              |                        |
| 99       | -25      | 80        | °কাক ও কলসি ° ៖                               | ছবির সাহায্যে গলা গঠব। |
| 97       | -50      | 89        | * তোর হন – কাজী নজরন্দ ইসলাম (কবিতা >         |                        |
| 99       | -28 6 20 | 3 84      | *वाषात्मत्र श्राप (शमा *) ।                   |                        |
| 88       | -50      | 85        | া ঘাঘার বাড়ি (কবিতা) জগীয় উদ্ধীন            |                        |
| 99       | - 59     | 69        | 'वापादमत दमन ' वा, र, प, वबनूत त्रमीम (कविठा) |                        |
| 99       | -24      | ab        | 'ছুটি' (वरिजा)- इरी-सूनाव ठाकुइ               |                        |
| 99       | -22      | 95        | °ভাতীয় পতাকা° (গদ্য)                         |                        |
| 99       | -20      | 00        | *বাংনা ভাষাত্র গান* (কবিতা )                  |                        |

৬২ পৃষ্ঠার ' ভাতীয় পতাকা' বিষয়ে পাঠদান কালে ভাতীয় পতাকার বিষয়ে বিদ্যারিত আলোচনা করা হয়। সুহস্তে অজ্ঞিত রজীন ছবি ব্যবহার করা হয়। ছবির ফটোকপি সংযোজন করা হলো পৃষ্ঠা নং -/।

৬০ পৃষ্ঠার 'বাংলা তাষার গাব' কবিতাটি বিষয়ে পাঠদান কালে – তাষা আন্দোলন এবং পরাবর্তীতে বাংলাদেশের জন্ম ইতিহাস গলাকারে সহজ তাষায় সংক্রেণ আলোচনা করা হয়। পাঠদান আনন্দায়ক করার জন্য বোর্চে রজীন চক দিয়ে শহীদ মিনারের ছবি বাঁকা হয়।