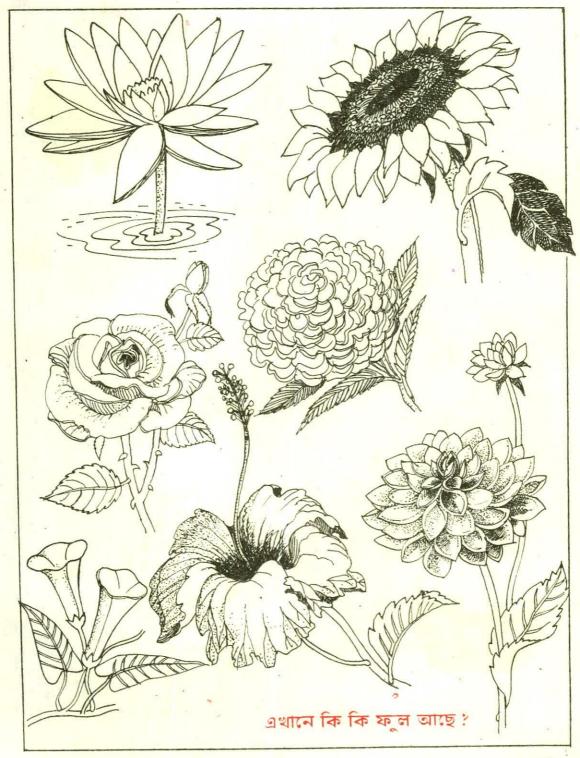

व তাবে বাংলাদেশের ছুল , ফল , যাছ ও পশু পাখি সর্মান্তে পাঠদান করা হয় । বাংলাদেশের ছুল, ফল , মাছ ও পশু পাখি সর্মানে আলোচনা কালে লক্ষ্য করা হয় যে প্রায় শিকার্থীই জাতাীয় ছুলের বাম জাবলেও , জাতীয় ফল, জাতীয় মাছ, জাতীয় পাখি ও পশুর বাম জাবে বা । উত্তৰ্গ বিষয়ে পাঠদান কালে আলোচনা করলে, পাঠ সর্মানিত অতিরিক্ত জানন শিশুরা উৎসাহের সংশে প্রহন করে ।